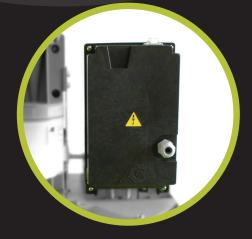

#### Power Control

The Information Keypad is unique and controls three power levels with touch-button controls. These instantly vary the vacuum and airflow speed for different performance demands and techniques.

Sited on the system, the Information Keypad is cable connected to enable remote use from more convenient locations within the surgery, for example, on cabinet units or by the dentist's chair. With a self-diagnostic feature it conveys alerts to the user, such as "Amalgam container full" warning.