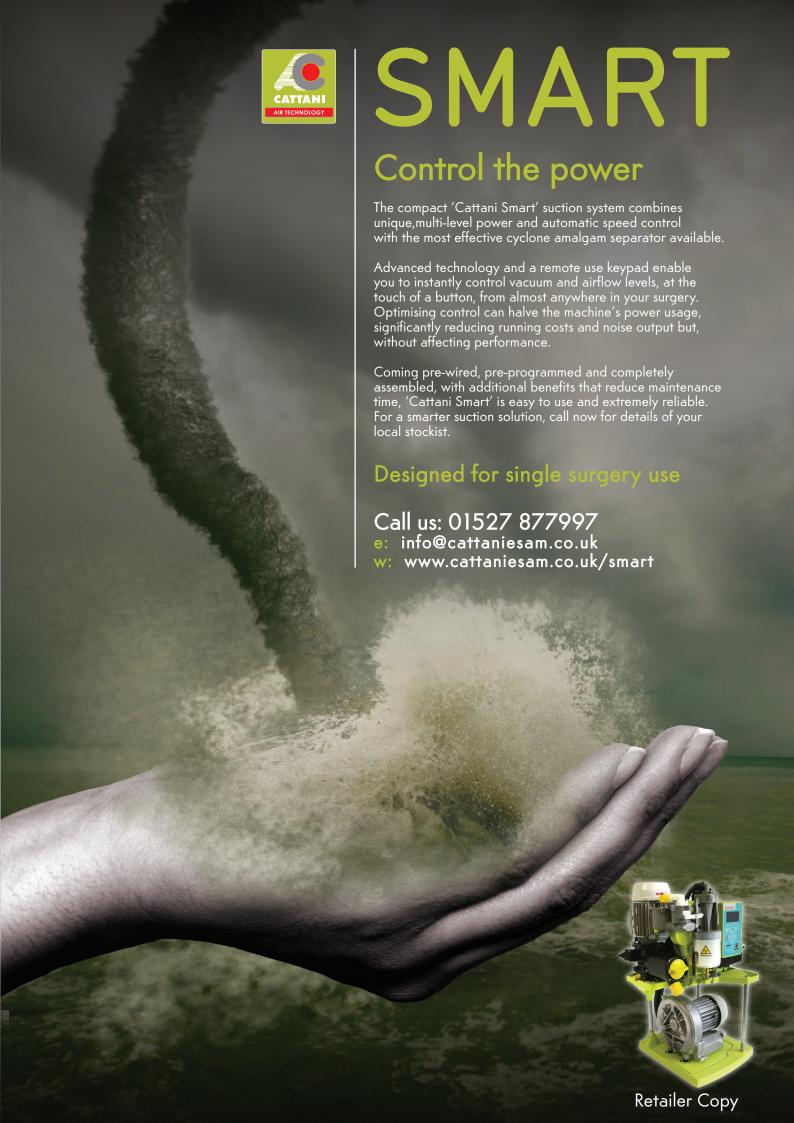

#### Installation

Supplied pre-wired, pre-programmed and completely assembled, Cattani Smart is very simple and fast to install. Compact and light yet rugged, the machine easily fits into a surgery cabinet. The corrosion resistant frame is designed for longevity and offers added protection against any accidental surgery spillages.

### Reliability

Do not be misled by Cattani Smart's compact and light design. This suction system delivers unbeatable performance, encompassing leading-edge technology and component advancements. Automatic temperature control prevents overheating and the Cattani vacuum motor, with its corrosion resistant impeller, makes the machine extremely reliable.

# Single Surgery Use

Cattani Smart is specifically designed for single surgery use and is a range extension of Turbo-Smart (for multiple surgery use) which has a proven track record for performance. The new Cattani Smart suction system incorporates advanced technology and enhanced features; its compact and light size is an added bonus.