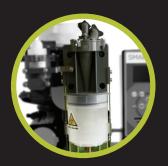

# Microprocessor

Cattani Smart is the most intelligent suction system available. Undoubtedly the advanced Microprocessor is the 'black box' and brains behind the machine, which is environmentally sealed.

### Cyclone Technology

Cattani's Cyclone Amalgam Separator is self-cleaning and highly effective. Rigorously tested against the highest industry standards, it complies with ISO 11143 and Deutsches Institut für Bautechnik (certificate number Z-64.1-10).

Simple yet extremely reliable, the component ensures a retention rate of up to 99.6%. Amalgam particles are separated centrifugally, without need of an unnecessary pump or motor. Instead, it harnesses the fluid pressure generated by the Cattani Smart centrifugal separator to achieve retention, providing greater reliability of the entire system and less interruption to suction.