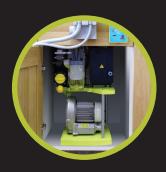

#### Installation

Supplied pre-wired, pre-programmed and completely assembled, Cattani Smart is very simple and fast to install. Compact and light yet rugged, the machine easily fits into a surgery cabinet. The corrosion resistant frame is designed for longevity and offers added protection against any accidental surgery spillages.

# Single Surgery Use

Cattani Smart is specifically designed for single surgery use and is a range extension of Turbo-Smart (for multiple surgery use) which has a proven track record for performance. The new Cattani Smart suction system incorporates advanced technology and enhanced features; its compact and light size is an added bonus.